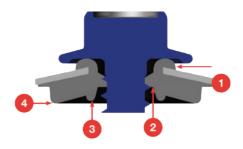

The washer has been designed to seal in four locations, offering ultimate sealing and protection.

| Code         | Fastener Gauge | Outside Diameter (mm) | Box Qty |
|--------------|----------------|-----------------------|---------|
| DM-A16-B12-A | #12            | 16                    | 15000   |
| DM-A19-B14-A | #14            | 19                    | 10000   |
| DM-A25-B14-A | #14            | 25                    | 5000    |