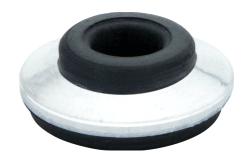

## **DEKS WASHERS - MULTISEAL**

Deks Multiseal range of washers are ideal for metal roof applications that require high strength, Uv, Ozone and corrosion resistance.

- · An EPDM encapsulated metal face for extra strength
- Engineered load distribution to minimise distortion
- · Corrosion resistance with aluminium backed washers